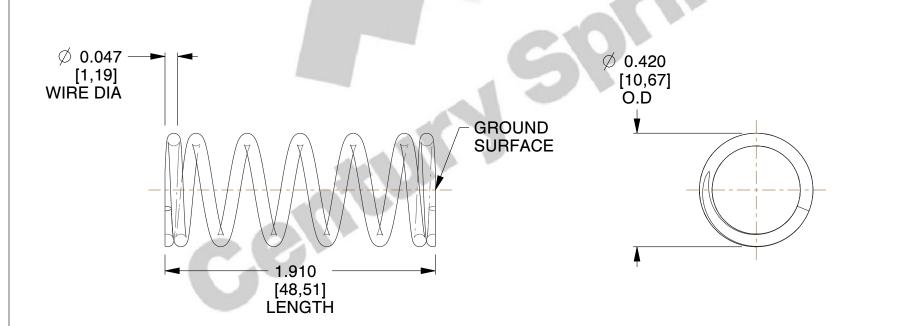

## **NOTES:**

Material : Stainless Steel
 Finish : Glod Irridite

3. Ends: Closed and Ground

4. Total Coils: 7.380

5. Sugg. Max. Deflection: 0.420 (in) 6. Sugg. Max. Load: 8.800 (lbs)

7. All Drawing Dimensions are in Inches [mm]