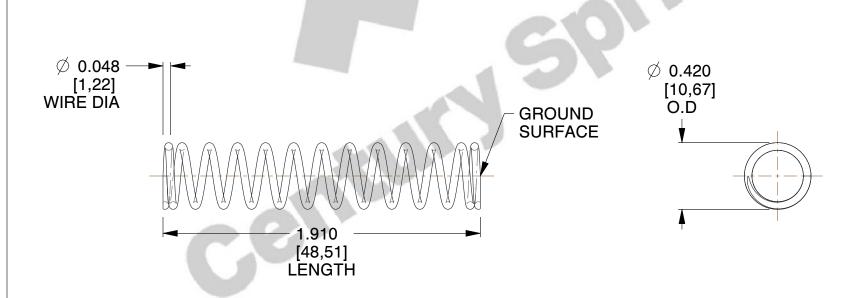

## **NOTES:**

1. Material: Music Wire 2. Finish: Glod Irridite

3. Ends: Closed and Ground

4. Total Coils: 13.500

5. Sugg. Max. Deflection: 1.100 (in) 6. Sugg. Max. Load: 14.000 (lbs)

7. All Drawing Dimensions are in Inches [mm]