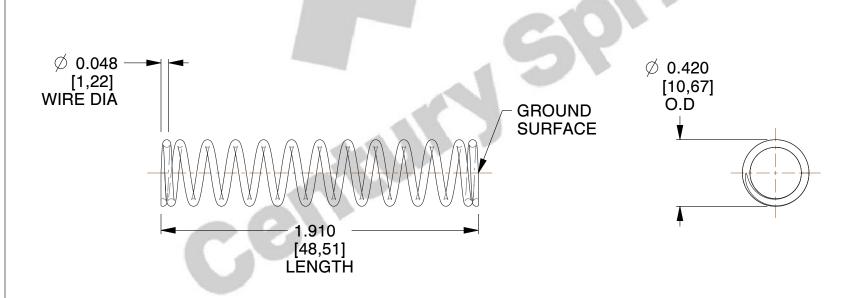

## **NOTES:**

1. Material : Stainless Steel

2. Finish: Glod Irridite

3. Ends: Closed and Ground

4. Total Coils: 13.500

5. Sugg. Max. Deflection: 0.860 (in)6. Sugg. Max. Load: 9.400 (lbs)

7. All Drawing Dimensions are in Inches [mm]