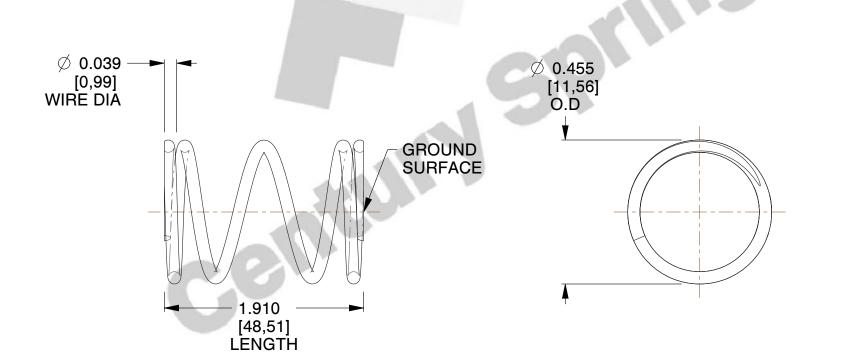

## **NOTES:**

1. Material : Music Wire 2. Finish : Glod Irridite

3. Ends: Closed and Ground

4. Total Coils: 4.630

5. Sugg. Max. Deflection: 0.390 (in)6. Sugg. Max. Load: 7.000 (lbs)

7. All Drawing Dimensions are in Inches [mm]

3.297

SCALE

COMPRESSION SPRINGS

71446

COMPONENT

UNIT
INCH [mm]
SHEET

**SPRINGS**