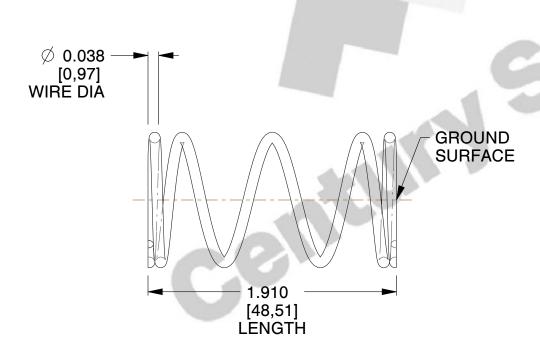

## **NOTES:**

1. Material : Music Wire 2. Finish : Glod Irridite

3. Ends: Closed and Ground

4. Total Coils: 5.250

5. Sugg. Max. Deflection: 0.590 (in)6. Sugg. Max. Load: 6.200 (lbs)

7. All Drawing Dimensions are in Inches [mm]