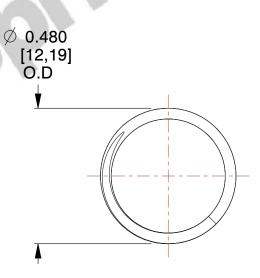

## **NOTES:**

1. Material : Music Wire 2. Finish : Glod Irridite

3. Ends: Closed and Ground

4. Total Coils: 5.250

5. Sugg. Max. Deflection: 0.590 (in)6. Sugg. Max. Load: 6.200 (lbs)

7. All Drawing Dimensions are in Inches [mm]