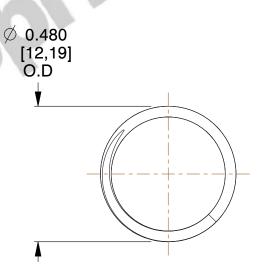

## **NOTES:**

1. Material: Stainless Steel

2. Finish: Glod Irridite 3. Ends: Closed and Ground

4. Total Coils: 5.250

5. Sugg. Max. Deflection: 0.470 (in) 6. Sugg. Max. Load: 4.200 (lbs)

7. All Drawing Dimensions are in Inches [mm]