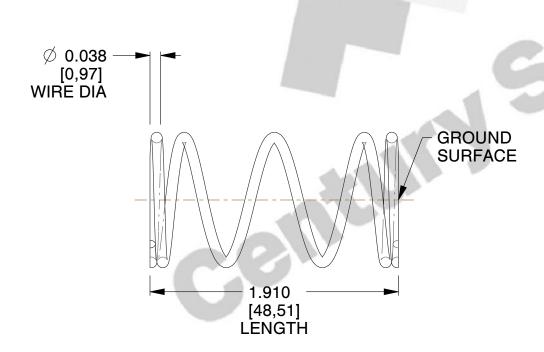

## **NOTES:**

1. Material: Stainless Steel

2. Finish: Glod Irridite 3. Ends: Closed and Ground

4. Total Coils: 5.250

5. Sugg. Max. Deflection: 0.470 (in) 6. Sugg. Max. Load: 4.200 (lbs)

7. All Drawing Dimensions are in Inches [mm]