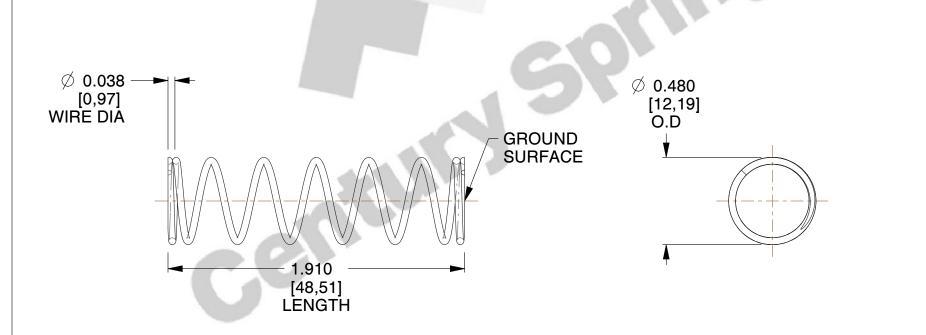

## **NOTES:**

1. Material : Stainless Steel

2. Finish: Glod Irridite

3. Ends: Closed and Ground

4. Total Coils: 8.250

5. Sugg. Max. Deflection: 0.890 (in)6. Sugg. Max. Load: 4.200 (lbs)

7. All Drawing Dimensions are in Inches [mm]

SCALE

1.896

COMPONENT

71483S

COMPRESSION SPRINGS

INCH [mm]

UNIT

**SPRINGS** 