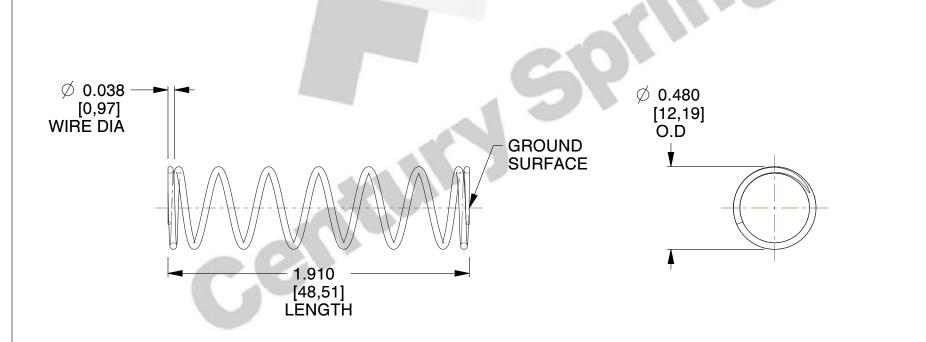

## **NOTES:**

1. Material : Music Wire 2. Finish : Glod Irridite

3. Ends: Closed and Ground

4. Total Coils: 8.630

5. Sugg. Max. Deflection : 1.200 (in)6. Sugg. Max. Load : 6.200 (lbs)

7. All Drawing Dimensions are in Inches [mm]

SCALE

1.794

71484

COMPONENT

UNIT
INCH [mm]

**SPRINGS** 

**COMPRESSION SPRINGS** 

SHEET 1 of 1