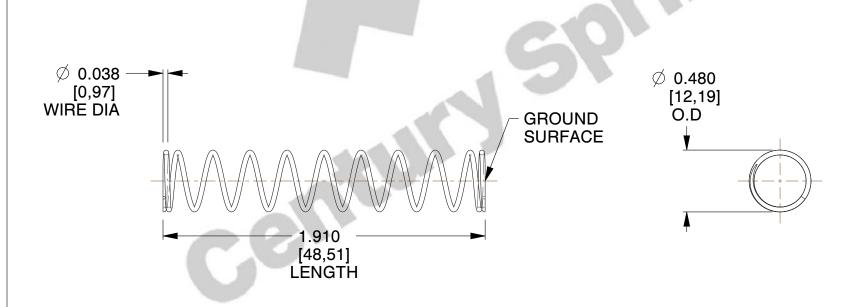

## **NOTES:**

1. Material : Stainless Steel

2. Finish: Glod Irridite

3. Ends: Closed and Ground

4. Total Coils: 11.300

5. Sugg. Max. Deflection: 1.300 (in) 6. Sugg. Max. Load: 4.200 (lbs)

7. All Drawing Dimensions are in Inches [mm]

SCALE

1.342

COMPONENT

-

71487S

COMPRESSION SPRINGS

UNIT
INCH [mm]

**SPRINGS** 