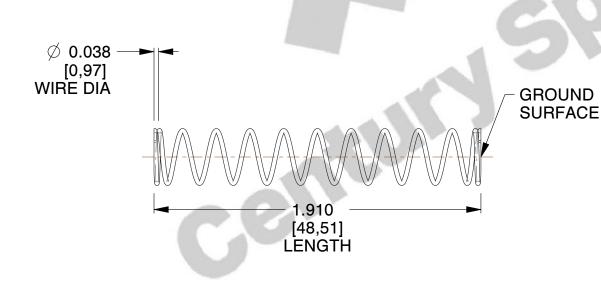

## **NOTES:**

1. Material : Music Wire 2. Finish : Glod Irridite

3. Ends: Closed and Ground

4. Total Coils: 12.300

5. Sugg. Max. Deflection: 1.800 (in)6. Sugg. Max. Load: 6.200 (lbs)

7. All Drawing Dimensions are in Inches [mm]