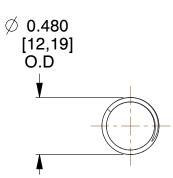

## **NOTES:**

1. Material : Music Wire 2. Finish : Glod Irridite

3. Ends: Closed and Ground

4. Total Coils: 12.300

5. Sugg. Max. Deflection: 1.800 (in)6. Sugg. Max. Load: 6.200 (lbs)

7. All Drawing Dimensions are in Inches [mm]