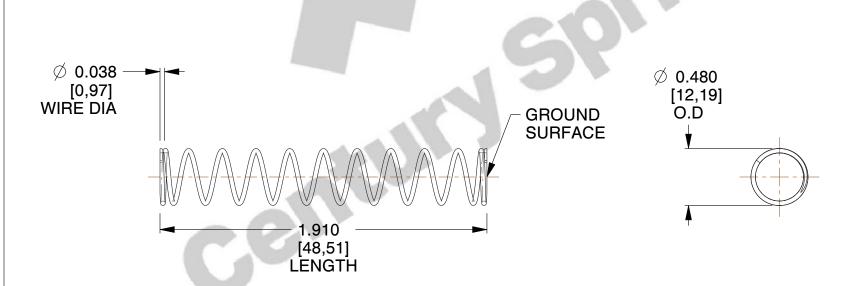

## **NOTES:**

1. Material: Stainless Steel

2. Finish: Glod Irridite

3. Ends: Closed and Ground

4. Total Coils: 12.300

5. Sugg. Max. Deflection: 1.400 (in)

6. Sugg. Max. Load: 4.200 (lbs)

7. All Drawing Dimensions are in Inches [mm]