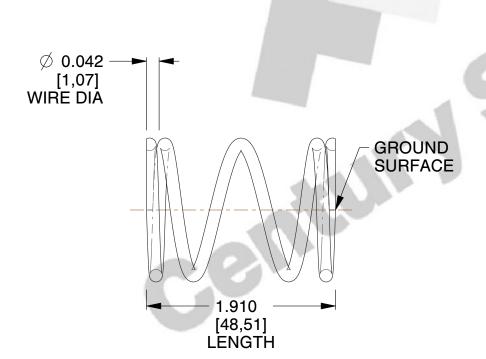

## **NOTES:**

1. Material : Music Wire 2. Finish : Glod Irridite

3. Ends: Closed and Ground

4. Total Coils: 4.500

5. Sugg. Max. Deflection: 0.380 (in)6. Sugg. Max. Load: 8.300 (lbs)

7. All Drawing Dimensions are in Inches [mm]