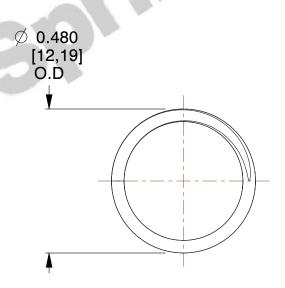

## **NOTES:**

1. Material : Music Wire 2. Finish : Glod Irridite

3. Ends: Closed and Ground

4. Total Coils: 4.500

5. Sugg. Max. Deflection: 0.380 (in)6. Sugg. Max. Load: 8.300 (lbs)

7. All Drawing Dimensions are in Inches [mm]