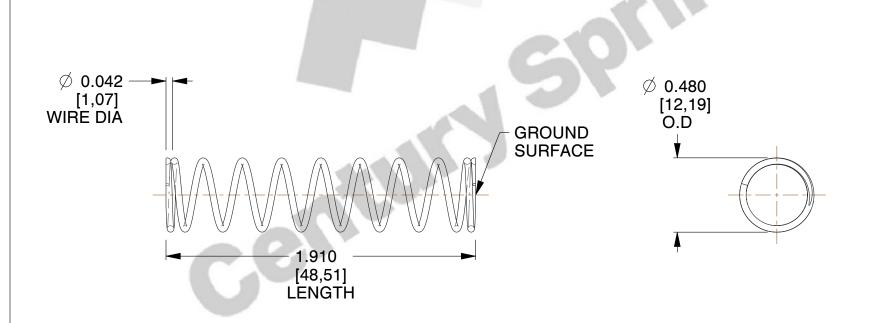

## **NOTES:**

1. Material : Music Wire 2. Finish : Glod Irridite

3. Ends: Closed and Ground

4. Total Coils: 10.400

5. Sugg. Max. Deflection: 1.300 (in)6. Sugg. Max. Load: 8.300 (lbs)

7. All Drawing Dimensions are in Inches [mm]