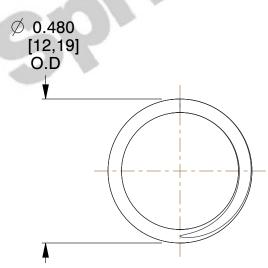

## **NOTES:**

1. Material : Music Wire 2. Finish : Glod Irridite

3. Ends: Closed and Ground

4. Total Coils: 4.000

5. Sugg. Max. Deflection: 0.290 (in)6. Sugg. Max. Load: 10.000 (lbs)

7. All Drawing Dimensions are in Inches [mm]