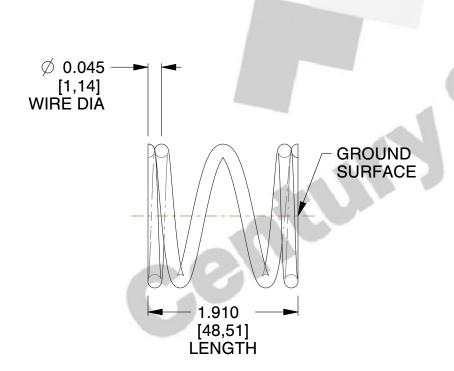

## **NOTES:**

1. Material : Music Wire 2. Finish : Glod Irridite

3. Ends: Closed and Ground

4. Total Coils: 4.000

5. Sugg. Max. Deflection: 0.290 (in)6. Sugg. Max. Load: 10.000 (lbs)

7. All Drawing Dimensions are in Inches [mm]