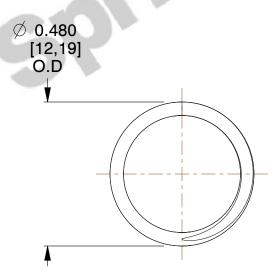

## **NOTES:**

1. Material: Stainless Steel

2. Finish: Glod Irridite

3. Ends: Closed and Ground

4. Total Coils: 4.000

5. Sugg. Max. Deflection: 0.230 (in) 6. Sugg. Max. Load: 6.900 (lbs)

7. All Drawing Dimensions are in Inches [mm]

SCALE

3.125

71504S

COMPONENT

**COMPRESSION SPRINGS** 

UNIT INCH [mm]

SHEET

**SPRINGS** 