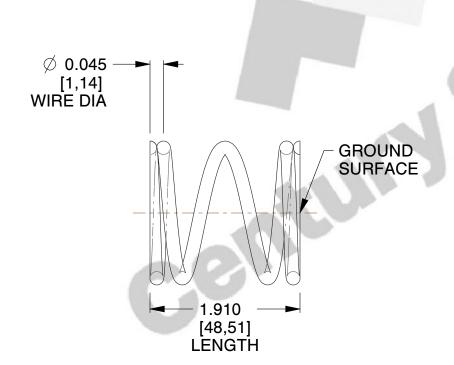

## **NOTES:**

1. Material: Stainless Steel

2. Finish: Glod Irridite

3. Ends: Closed and Ground

4. Total Coils: 4.000

5. Sugg. Max. Deflection: 0.230 (in) 6. Sugg. Max. Load: 6.900 (lbs)

7. All Drawing Dimensions are in Inches [mm]

SCALE

3.125

71504S

COMPONENT

**COMPRESSION SPRINGS** 

UNIT INCH [mm]

SHEET

**SPRINGS** 