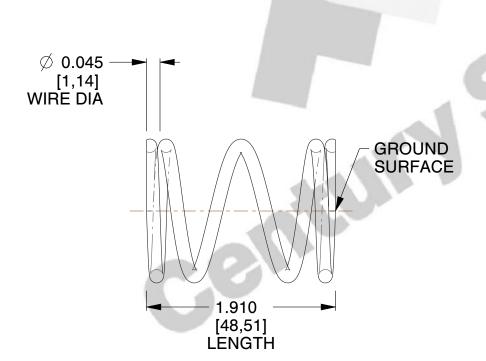

## **NOTES:**

1. Material: Stainless Steel

2. Finish: Glod Irridite

3. Ends: Closed and Ground

4. Total Coils: 4.500

5. Sugg. Max. Deflection: 0.290 (in) 6. Sugg. Max. Load: 6.900 (lbs)

7. All Drawing Dimensions are in Inches [mm]

SCALE

3.125

COMPONENT **SPRINGS** 71505S **COMPRESSION SPRINGS** 

UNIT INCH [mm] SHEET 1 of 1