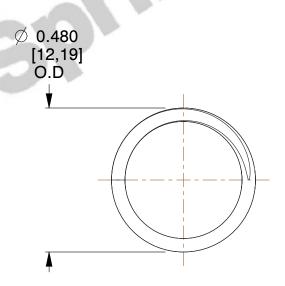

## **NOTES:**

1. Material: Stainless Steel

2. Finish: Glod Irridite

3. Ends: Closed and Ground

4. Total Coils: 4.500

5. Sugg. Max. Deflection: 0.290 (in) 6. Sugg. Max. Load: 6.900 (lbs)

7. All Drawing Dimensions are in Inches [mm]

SCALE

3.125

COMPONENT **SPRINGS** 71505S **COMPRESSION SPRINGS** 

UNIT INCH [mm] SHEET 1 of 1