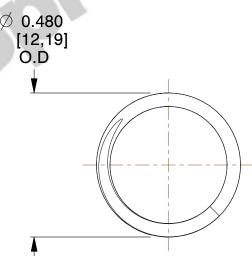

## **NOTES:**

1. Material: Stainless Steel 2. Finish: Glod Irridite

3. Ends: Closed and Ground

4. Total Coils: 5.250

5. Sugg. Max. Deflection: 0.370 (in) 6. Sugg. Max. Load: 6.900 (lbs)

7. All Drawing Dimensions are in Inches [mm]