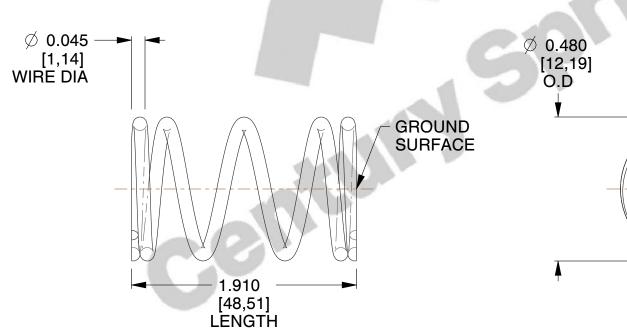

## **NOTES:**

1. Material: Stainless Steel 2. Finish: Glod Irridite

3. Ends: Closed and Ground

4. Total Coils: 5.250

5. Sugg. Max. Deflection: 0.370 (in) 6. Sugg. Max. Load: 6.900 (lbs)

7. All Drawing Dimensions are in Inches [mm]