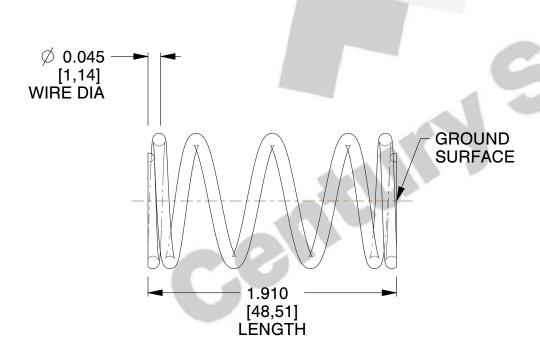

## **NOTES:**

1. Material: Stainless Steel 2. Finish: Glod Irridite

3. Ends: Closed and Ground

4. Total Coils: 5.750

5. Sugg. Max. Deflection: 0.420 (in) 6. Sugg. Max. Load: 6.900 (lbs)

7. All Drawing Dimensions are in Inches [mm]