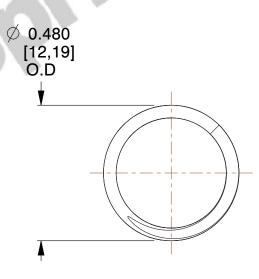

## **NOTES:**

1. Material: Stainless Steel 2. Finish: Glod Irridite

3. Ends: Closed and Ground

4. Total Coils: 5.750

5. Sugg. Max. Deflection: 0.420 (in) 6. Sugg. Max. Load: 6.900 (lbs)

7. All Drawing Dimensions are in Inches [mm]