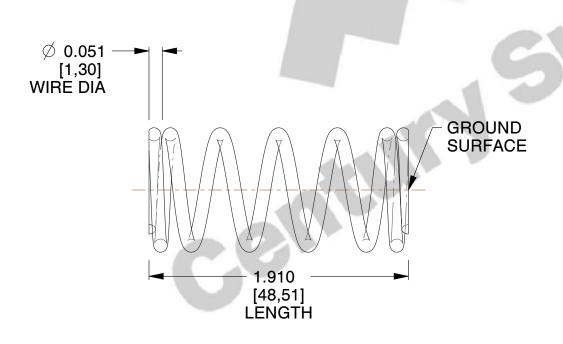

## **NOTES:**

1. Material : Music Wire 2. Finish : Glod Irridite

3. Ends: Closed and Ground

4. Total Coils: 6.750

Sugg. Max. Deflection: 0.530 (in)
 Sugg. Max. Load: 14.000 (lbs)

7. All Drawing Dimensions are in Inches [mm]