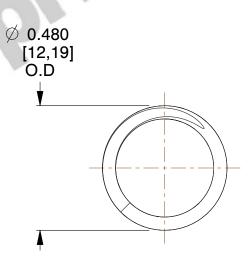

## **NOTES:**

1. Material : Music Wire 2. Finish : Glod Irridite

3. Ends: Closed and Ground

4. Total Coils: 6.750

Sugg. Max. Deflection: 0.530 (in)
 Sugg. Max. Load: 14.000 (lbs)

7. All Drawing Dimensions are in Inches [mm]