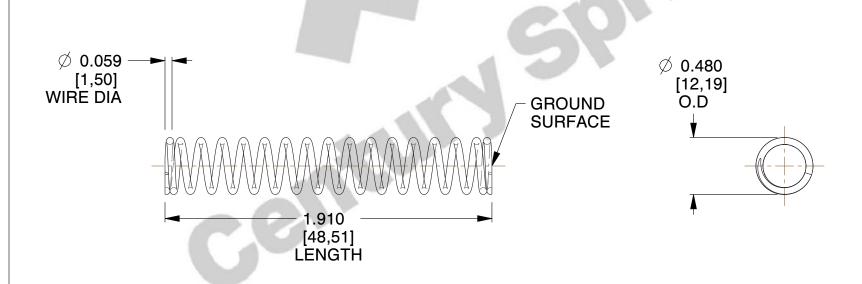

## **NOTES:**

1. Material : Music Wire 2. Finish : Glod Irridite

3. Ends: Closed and Ground

4. Total Coils: 17.400

5. Sugg. Max. Deflection : 1.400 (in)6. Sugg. Max. Load : 21.000 (lbs)

7. All Drawing Dimensions are in Inches [mm]