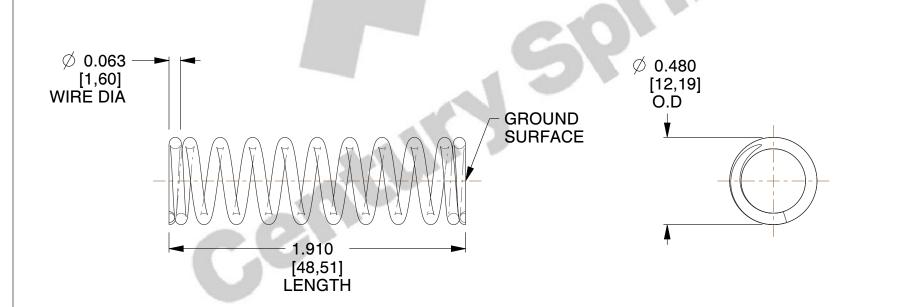

## **NOTES:**

1. Material : Stainless Steel

2. Finish: Glod Irridite

3. Ends: Closed and Ground

4. Total Coils: 11.100

5. Sugg. Max. Deflection: 0.600 (in)6. Sugg. Max. Load: 17.000 (lbs)

7. All Drawing Dimensions are in Inches [mm]

SCALE

1.896

COMPONENT

71568S

COMPRESSION SPRINGS

UNIT

**SPRINGS** 

INCH [mm]