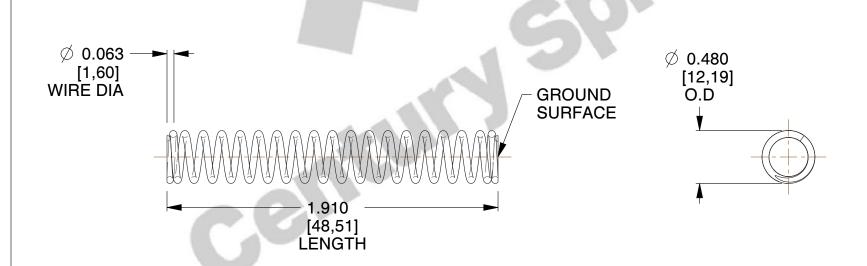

## **NOTES:**

1. Material : Music Wire 2. Finish : Glod Irridite

3. Ends: Closed and Ground

4. Total Coils: 19.800

5. Sugg. Max. Deflection: 1.400 (in)6. Sugg. Max. Load: 25.000 (lbs)

7. All Drawing Dimensions are in Inches [mm]