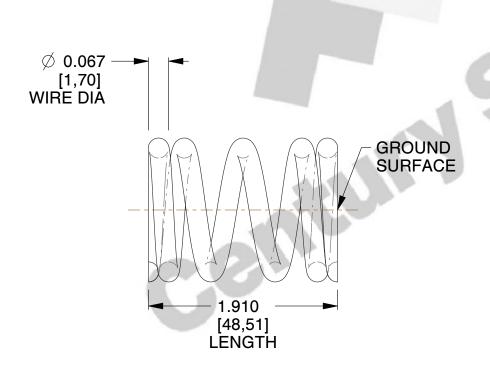

## **NOTES:**

1. Material : Music Wire 2. Finish : Glod Irridite

3. Ends: Closed and Ground

4. Total Coils: 5.000

Sugg. Max. Deflection: 0.230 (in)
 Sugg. Max. Load: 30.000 (lbs)

7. All Drawing Dimensions are in Inches [mm]