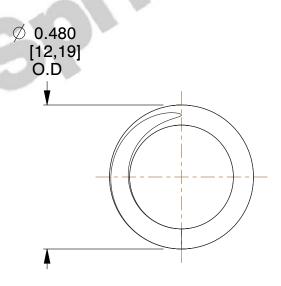

## **NOTES:**

1. Material : Music Wire 2. Finish : Glod Irridite

3. Ends: Closed and Ground

4. Total Coils: 5.000

Sugg. Max. Deflection: 0.230 (in)
 Sugg. Max. Load: 30.000 (lbs)

7. All Drawing Dimensions are in Inches [mm]