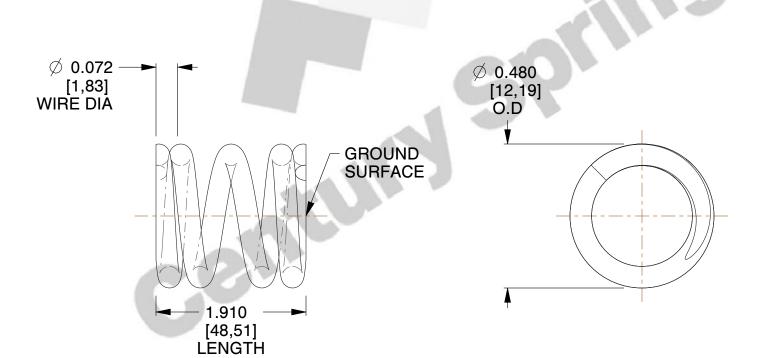

## **NOTES:**

1. Material : Stainless Steel

2. Finish: Glod Irridite

3. Ends: Closed and Ground

4. Total Coils: 4.250

5. Sugg. Max. Deflection: 0.110 (in)6. Sugg. Max. Load: 24.000 (lbs)

7. All Drawing Dimensions are in Inches [mm]

3.125

SCALE

71588S

COMPONENT

COMPRESSION SPRINGS

| SPRINGS |           |
|---------|-----------|
|         | UNIT      |
|         | INCH [mm] |
| 3       | SHEET     |
|         | 1 of 1    |