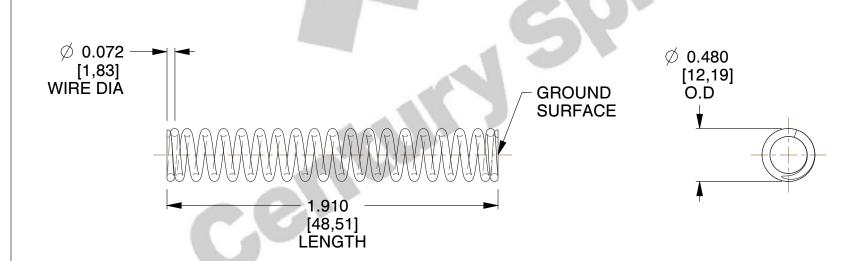

## **NOTES:**

1. Material : Music Wire 2. Finish : Glod Irridite

3. Ends: Closed and Ground

4. Total Coils: 19.900

5. Sugg. Max. Deflection: 1.100 (in)6. Sugg. Max. Load: 36.000 (lbs)

7. All Drawing Dimensions are in Inches [mm]