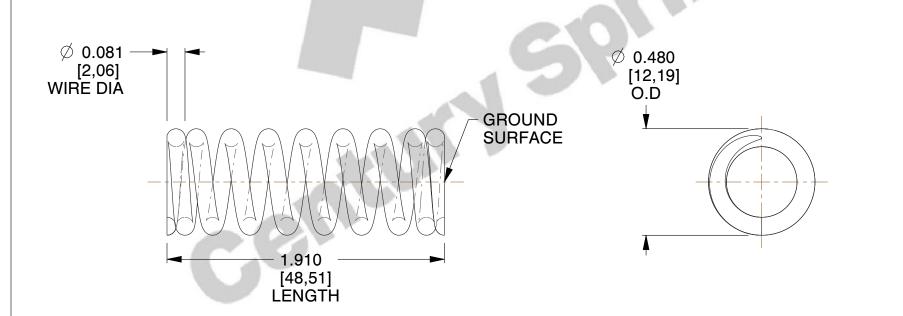

## **NOTES:**

1. Material: Stainless Steel

2. Finish: Glod Irridite 3. Ends: Closed and Ground

4. Total Coils: 9.000

5. Sugg. Max. Deflection: 0.290 (in) 6. Sugg. Max. Load: 34.000 (lbs)

7. All Drawing Dimensions are in Inches [mm]

SCALE

2.312

COMPONENT 71623S **COMPRESSION SPRINGS** 

UNIT INCH [mm] SHEET

**SPRINGS** 

1 of 1