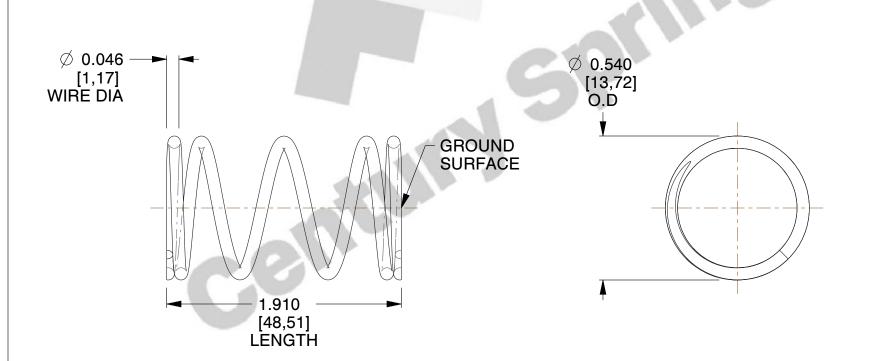

## **NOTES:**

1. Material: Music Wire 2. Finish: Glod Irridite

3. Ends: Closed and Ground

4. Total Coils: 5.250

5. Sugg. Max. Deflection: 0.590 (in) 6. Sugg. Max. Load: 9.700 (lbs)

7. All Drawing Dimensions are in Inches [mm]

SCALE

2.778

71649

COMPONENT

**COMPRESSION SPRINGS** 

UNIT INCH [mm]

**SPRINGS** 

SHEET 1 of 1