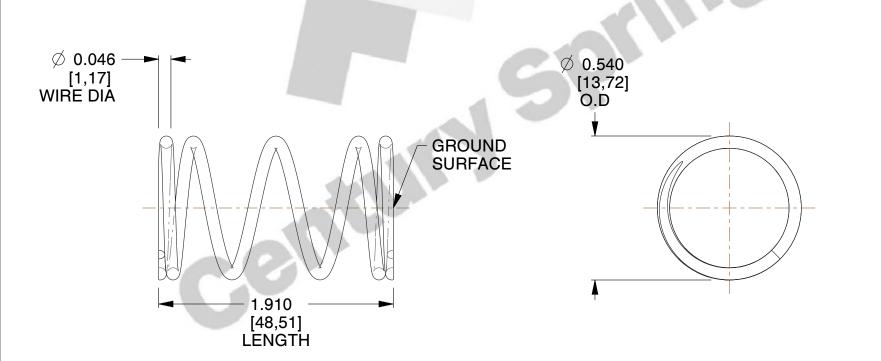

## **NOTES:**

1. Material : Stainless Steel

2. Finish: Glod Irridite

3. Ends: Closed and Ground

4. Total Coils: 5.250

5. Sugg. Max. Deflection: 0.470 (in)6. Sugg. Max. Load: 6.500 (lbs)

7. All Drawing Dimensions are in Inches [mm]

SCALE

2.778

COMPONENT

T SPRINGS

71649S

COMPRESSION SPRINGS

INCH [mm]

UNIT