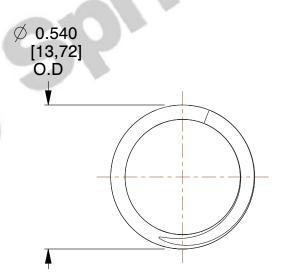

## **NOTES:**

1. Material : Stainless Steel

2. Finish: Glod Irridite

3. Ends: Closed and Ground

4. Total Coils: 3.880

5. Sugg. Max. Deflection: 0.200 (in)6. Sugg. Max. Load: 9.800 (lbs)

7. All Drawing Dimensions are in Inches [mm]