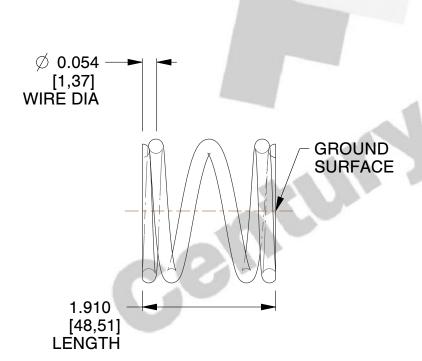

## **NOTES:**

1. Material : Stainless Steel

2. Finish: Glod Irridite

3. Ends: Closed and Ground

4. Total Coils: 3.880

5. Sugg. Max. Deflection: 0.200 (in)6. Sugg. Max. Load: 9.800 (lbs)

7. All Drawing Dimensions are in Inches [mm]