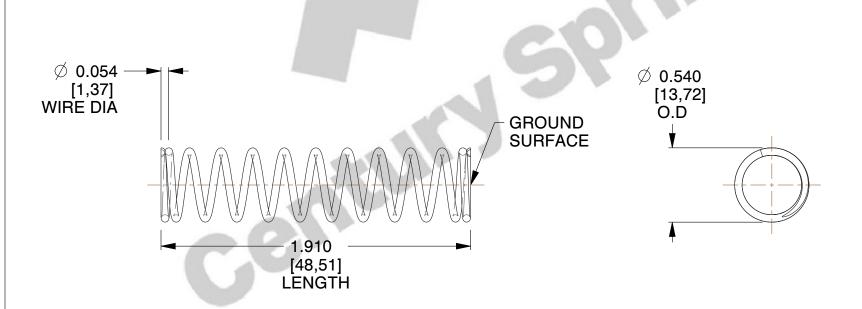

## **NOTES:**

1. Material : Music Wire 2. Finish : Glod Irridite

3. Ends: Closed and Ground

4. Total Coils: 12.100

5. Sugg. Max. Deflection: 1.400 (in)6. Sugg. Max. Load: 15.000 (lbs)

7. All Drawing Dimensions are in Inches [mm]