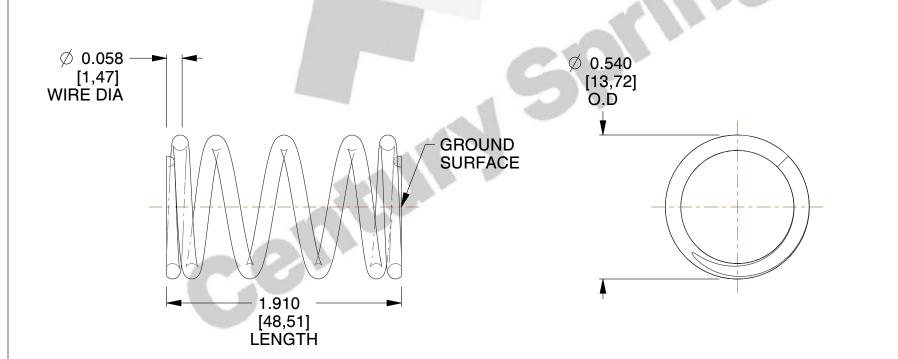

## **NOTES:**

1. Material : Stainless Steel 2. Finish : Glod Irridite

3. Ends: Closed and Ground

4. Total Coils: 5.750

Sugg. Max. Deflection: 0.370 (in)
 Sugg. Max. Load: 12.000 (lbs)

7. All Drawing Dimensions are in Inches [mm]

SCALE

2.778

71675S

COMPRESSION SPRINGS

COMPONENT

UNIT
INCH [mm]
SHEET

**SPRINGS** 

1 of 1