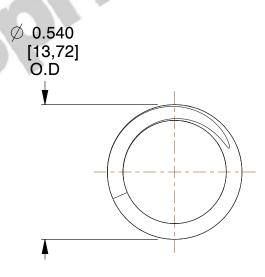

## **NOTES:**

1. Material : Music Wire 2. Finish : Glod Irridite

3. Ends: Closed and Ground

4. Total Coils: 6.630

Sugg. Max. Deflection: 0.510 (in)
 Sugg. Max. Load: 23.000 (lbs)

7. All Drawing Dimensions are in Inches [mm]