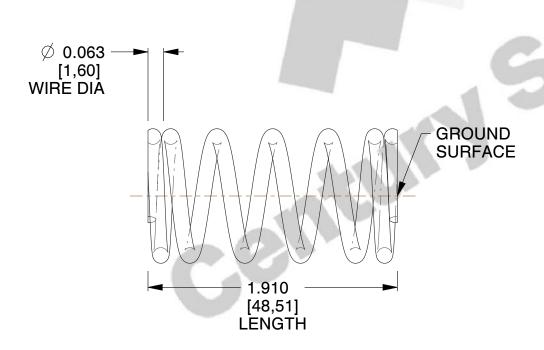

## **NOTES:**

1. Material : Music Wire 2. Finish : Glod Irridite

3. Ends: Closed and Ground

4. Total Coils: 6.630

Sugg. Max. Deflection: 0.510 (in)
 Sugg. Max. Load: 23.000 (lbs)

7. All Drawing Dimensions are in Inches [mm]