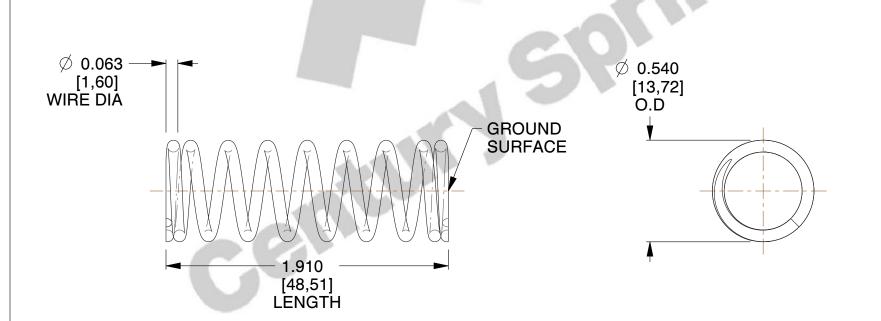

## **NOTES:**

1. Material : Music Wire 2. Finish : Glod Irridite

3. Ends: Closed and Ground

4. Total Coils: 9.250

5. Sugg. Max. Deflection: 0.800 (in)6. Sugg. Max. Load: 23.000 (lbs)

7. All Drawing Dimensions are in Inches [mm]