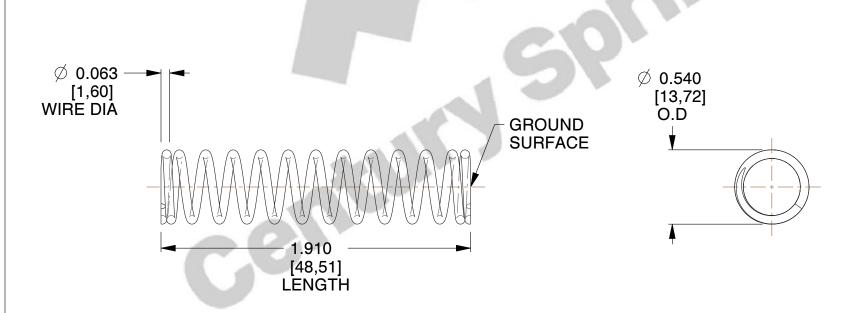

## **NOTES:**

1. Material: Music Wire 2. Finish: Glod Irridite

3. Ends: Closed and Ground

4. Total Coils: 13.300

5. Sugg. Max. Deflection: 1.200 (in) 6. Sugg. Max. Load : 23.000 (lbs)

7. All Drawing Dimensions are in Inches [mm]