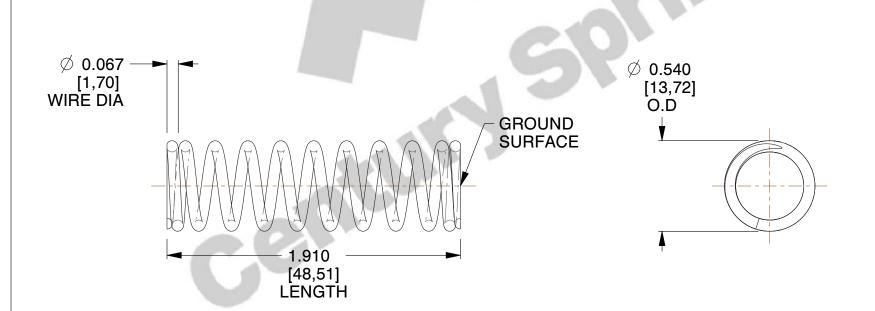

## **NOTES:**

1. Material: Music Wire 2. Finish: Glod Irridite

3. Ends: Closed and Ground

4. Total Coils: 10.900

5. Sugg. Max. Deflection: 0.880 (in) 6. Sugg. Max. Load : 27.000 (lbs)

7. All Drawing Dimensions are in Inches [mm]