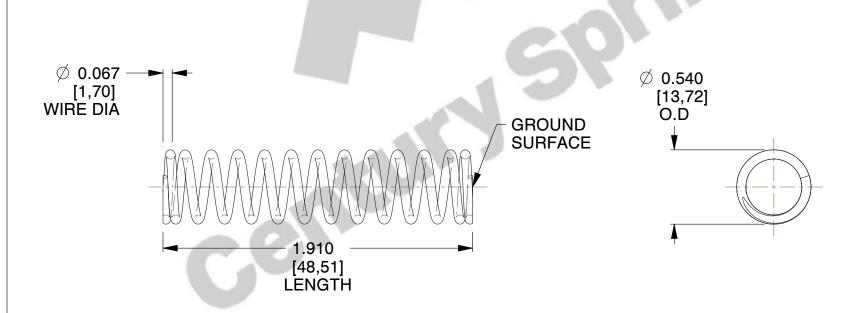

## **NOTES:**

1. Material : Music Wire 2. Finish : Glod Irridite

3. Ends: Closed and Ground

4. Total Coils: 13.600

5. Sugg. Max. Deflection : 1.200 (in)6. Sugg. Max. Load : 27.000 (lbs)

7. All Drawing Dimensions are in Inches [mm]