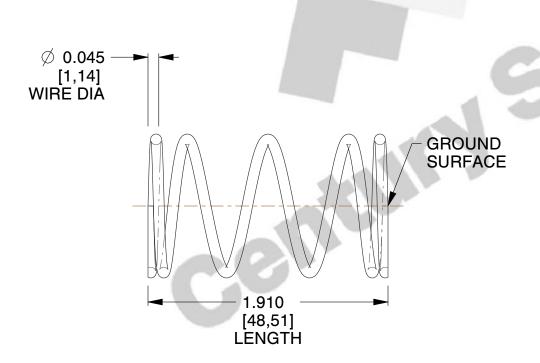

## **NOTES:**

1. Material: Music Wire

2. Finish: Zinc - Z

3. Ends: Closed and Ground

4. Total Coils: 5.500

5. Sugg. Max. Deflection: 0.750 (in)6. Sugg. Max. Load: 7.400 (lbs)

7. All Drawing Dimensions are in Inches [mm]

SCALE

2.500

COMPONENT SPRINGS

71715

COMPRESSION SPRINGS

SPRINGS

UNIT
INCH [mm]
SHEET

1 of 1