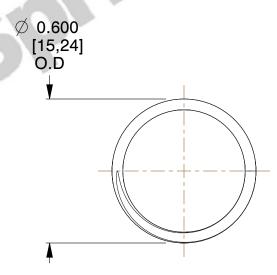

## **NOTES:**

1. Material: Music Wire

2. Finish: Zinc - Z

3. Ends: Closed and Ground

4. Total Coils: 5.500

5. Sugg. Max. Deflection: 0.750 (in)6. Sugg. Max. Load: 7.400 (lbs)

7. All Drawing Dimensions are in Inches [mm]

SCALE

2.500

COMPONENT SPRINGS

71715

COMPRESSION SPRINGS

SPRINGS

UNIT
INCH [mm]
SHEET

1 of 1