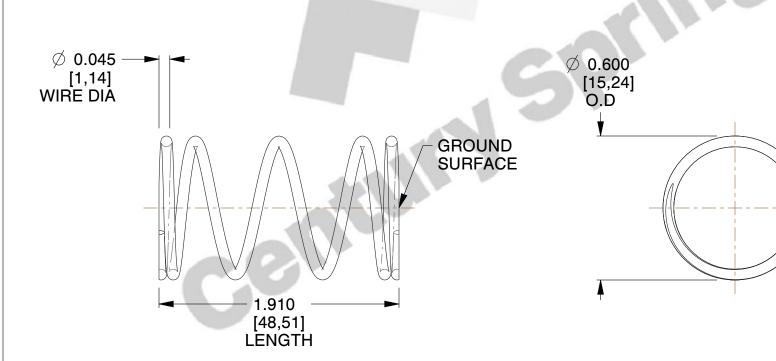

## **NOTES:**

1. Material : Stainless Steel 2. Finish : Glod Irridite

3. Ends: Closed and Ground

4. Total Coils: 5.380

5. Sugg. Max. Deflection: 0.640 (in)6. Sugg. Max. Load: 5.500 (lbs)

7. All Drawing Dimensions are in Inches [mm]