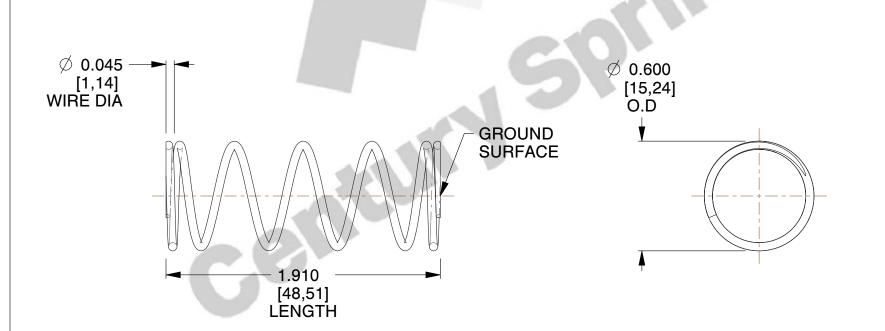

## **NOTES:**

1. Material : Music Wire 2. Finish : Glod Irridite

3. Ends: Closed and Ground

4. Total Coils: 6.630

5. Sugg. Max. Deflection : 1.100 (in)6. Sugg. Max. Load : 8.200 (lbs)

7. All Drawing Dimensions are in Inches [mm]

SCALE

1.905

COMPONENT SPRINGS

71719

COMPRESSION SPRINGS

SPRINGS

UNIT
INCH [mm]
SHEET

1 of 1