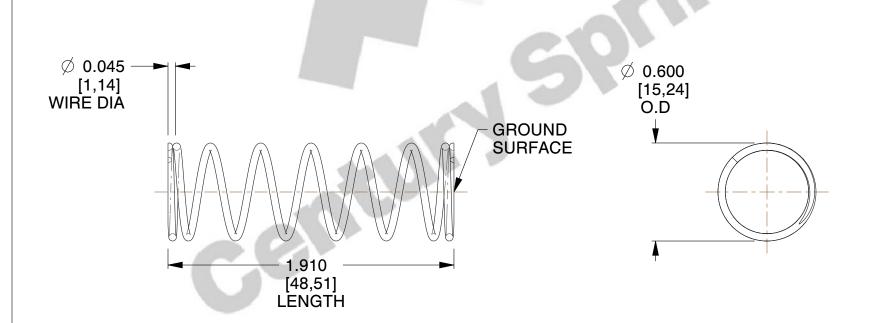

## **NOTES:**

1. Material : Stainless Steel

2. Finish: Glod Irridite

3. Ends: Closed and Ground

4. Total Coils: 8.250

5. Sugg. Max. Deflection: 1.200 (in)6. Sugg. Max. Load: 5.500 (lbs)

7. All Drawing Dimensions are in Inches [mm]

SCALE

1.702

71720S

**COMPRESSION SPRINGS** 

COMPONENT

UNIT
INCH [mm]
SHEET
1 of 1

**SPRINGS**