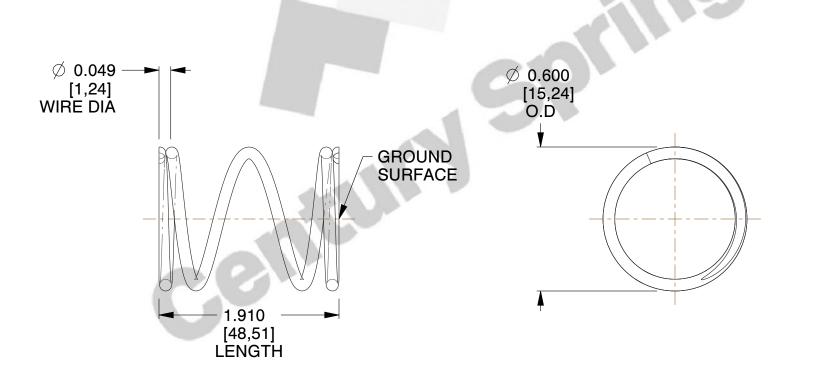

## **NOTES:**

1. Material : Music Wire 2. Finish : Glod Irridite

3. Ends: Closed and Ground

4. Total Coils: 4.130

5. Sugg. Max. Deflection: 0.460 (in)6. Sugg. Max. Load: 11.000 (lbs)

7. All Drawing Dimensions are in Inches [mm]

2.500

SCALE

71730

COMPONENT

COMPRESSION SPRINGS

UNIT
INCH [mm]
SHEET

**SPRINGS**