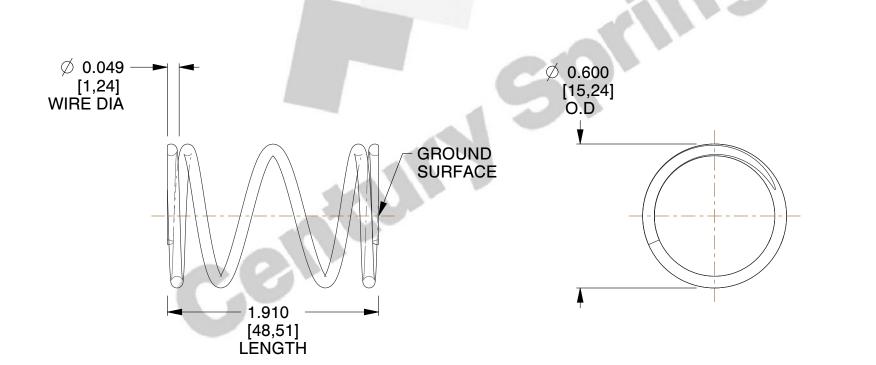

## **NOTES:**

1. Material : Stainless Steel

2. Finish: Glod Irridite

3. Ends: Closed and Ground

4. Total Coils: 4.630

5. Sugg. Max. Deflection: 0.440 (in)6. Sugg. Max. Load: 7.100 (lbs)

7. All Drawing Dimensions are in Inches [mm]

2.500

SCALE

COMPRESSION SPRINGS

COMPONENT

71731S

SPRINGS

UNIT

INCH [mm]