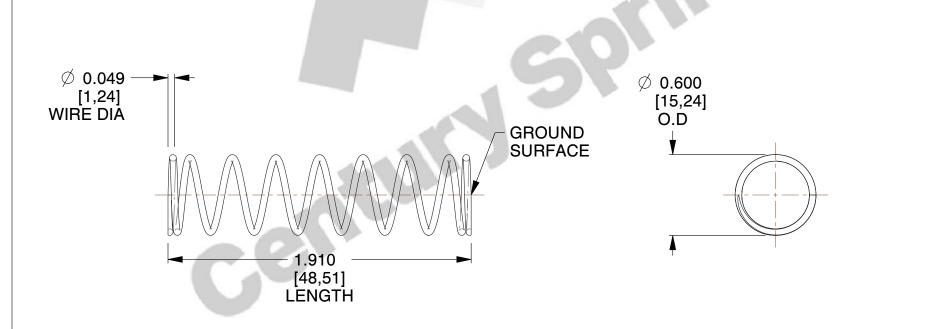

## **NOTES:**

1. Material : Stainless Steel

2. Finish: Glod Irridite

3. Ends: Closed and Ground

4. Total Coils: 9.500

5. Sugg. Max. Deflection: 1.300 (in)6. Sugg. Max. Load: 7.100 (lbs)

7. All Drawing Dimensions are in Inches [mm]

SCALE

1.404

COMPONENT

**SPRINGS** 

71737S

INCH [mm]

COMPRESSION SPRINGS

SHEET 1 of 1