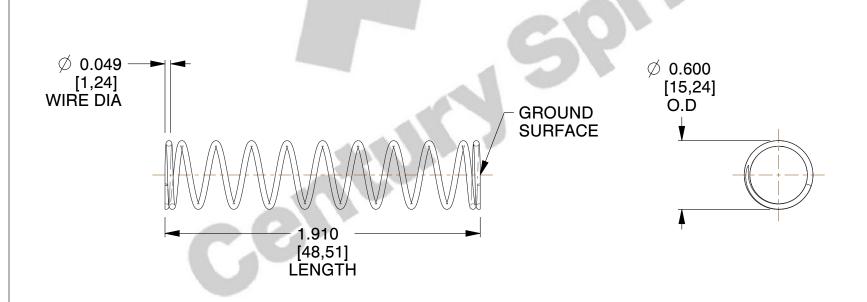

## **NOTES:**

1. Material : Music Wire 2. Finish : Glod Irridite

3. Ends: Closed and Ground

4. Total Coils: 11.400

5. Sugg. Max. Deflection : 2.000 (in)6. Sugg. Max. Load : 11.000 (lbs)

7. All Drawing Dimensions are in Inches [mm]