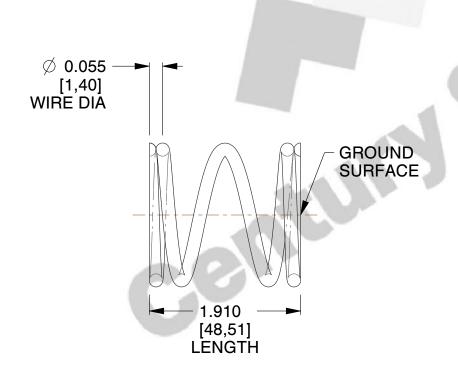

## **NOTES:**

1. Material: Music Wire 2. Finish: Glod Irridite

3. Ends: Closed and Ground

4. Total Coils: 4.000

5. Sugg. Max. Deflection: 0.350 (in) 6. Sugg. Max. Load: 14.000 (lbs)

7. All Drawing Dimensions are in Inches [mm]

2.500

SCALE

COMPONENT

UNIT 71741 INCH [mm] SHEET **COMPRESSION SPRINGS** 1 of 1

**SPRINGS**