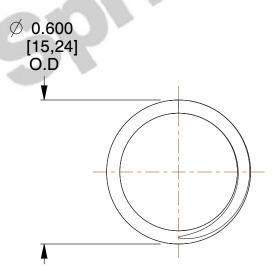

## **NOTES:**

1. Material: Music Wire 2. Finish: Glod Irridite

3. Ends: Closed and Ground

4. Total Coils: 4.000

5. Sugg. Max. Deflection: 0.350 (in) 6. Sugg. Max. Load: 14.000 (lbs)

7. All Drawing Dimensions are in Inches [mm]

2.500

SCALE

COMPONENT

UNIT 71741 INCH [mm] SHEET **COMPRESSION SPRINGS** 1 of 1

**SPRINGS**