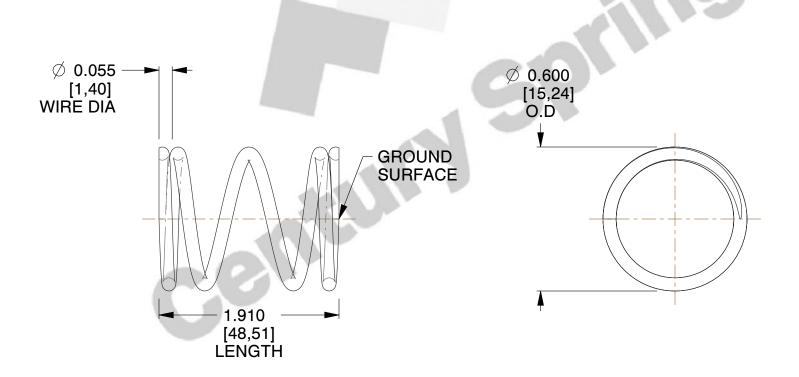

## **NOTES:**

1. Material : Music Wire 2. Finish : Glod Irridite

3. Ends: Closed and Ground

4. Total Coils: 4.500

Sugg. Max. Deflection: 0.420 (in)
 Sugg. Max. Load: 14.000 (lbs)

7. All Drawing Dimensions are in Inches [mm]

2.500

SCALE

71742

COMPONENT

COMPRESSION SPRINGS

UNIT
INCH [mm]
SHEET

**SPRINGS**