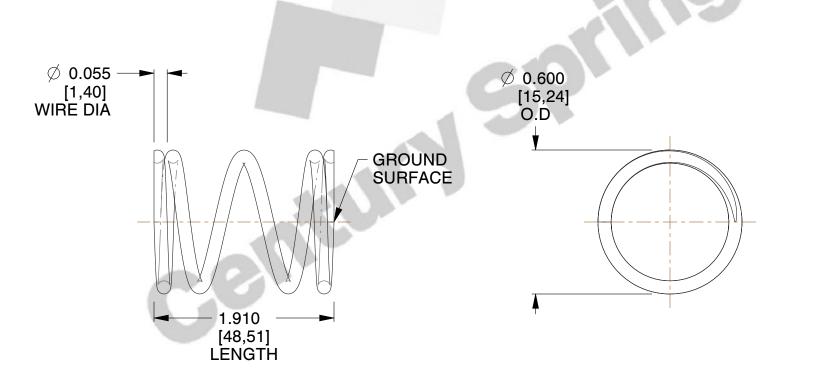

## **NOTES:**

1. Material: Stainless Steel

2. Finish: Glod Irridite 3. Ends: Closed and Ground

4. Total Coils: 4.500

5. Sugg. Max. Deflection: 0.340 (in) 6. Sugg. Max. Load: 9.400 (lbs)

7. All Drawing Dimensions are in Inches [mm]

SCALE

2.500

71742S

COMPONENT

**COMPRESSION SPRINGS** 

UNIT INCH [mm]

SHEET

**SPRINGS** 