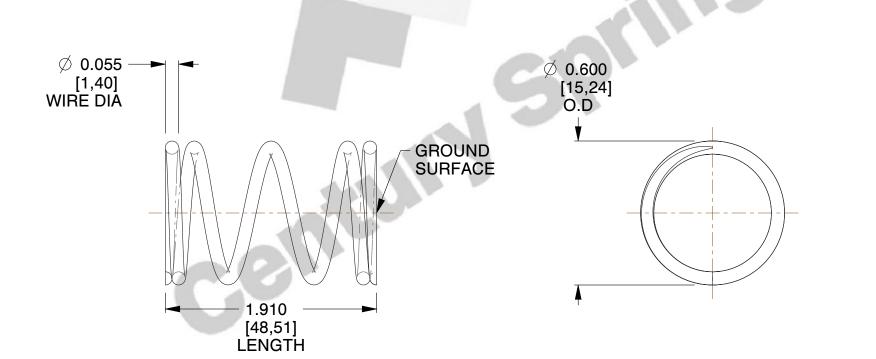

## **NOTES:**

1. Material: Stainless Steel

2. Finish: Glod Irridite

3. Ends: Closed and Ground

4. Total Coils: 5.000

5. Sugg. Max. Deflection: 0.400 (in) 6. Sugg. Max. Load: 9.400 (lbs)

7. All Drawing Dimensions are in Inches [mm]

2.500

SCALE

COMPONENT **SPRINGS** UNIT 71743S INCH [mm] SHEET **COMPRESSION SPRINGS** 1 of 1