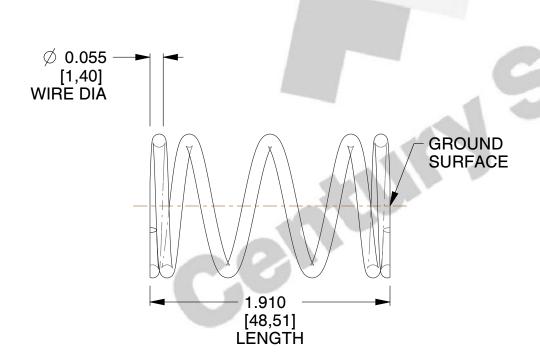

## **NOTES:**

1. Material: Stainless Steel

2. Finish: Glod Irridite

3. Ends: Closed and Ground

4. Total Coils: 5.380

5. Sugg. Max. Deflection: 0.460 (in) 6. Sugg. Max. Load: 9.400 (lbs)

7. All Drawing Dimensions are in Inches [mm]

SCALE

2.500

COMPONENT **SPRINGS** UNIT 71744S

**COMPRESSION SPRINGS** 

INCH [mm] SHEET 1 of 1