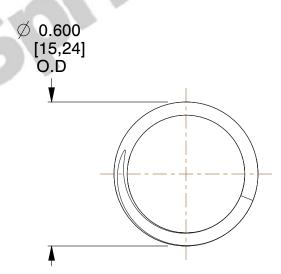

## **NOTES:**

1. Material: Stainless Steel

2. Finish: Glod Irridite

3. Ends: Closed and Ground

4. Total Coils: 5.380

5. Sugg. Max. Deflection: 0.460 (in) 6. Sugg. Max. Load: 9.400 (lbs)

7. All Drawing Dimensions are in Inches [mm]

SCALE

2.500

COMPONENT **SPRINGS** UNIT 71744S

**COMPRESSION SPRINGS** 

INCH [mm] SHEET 1 of 1