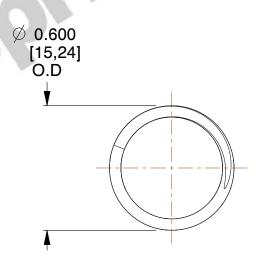

## **NOTES:**

1. Material : Music Wire 2. Finish : Glod Irridite

3. Ends: Closed and Ground

4. Total Coils: 6.380

Sugg. Max. Deflection: 0.750 (in)
 Sugg. Max. Load: 14.000 (lbs)

7. All Drawing Dimensions are in Inches [mm]

SCALE

2.162

COMPONENT SPRINGS

71745

COMPRESSION SPRINGS

SPRINGS

UNIT

INCH [mm]