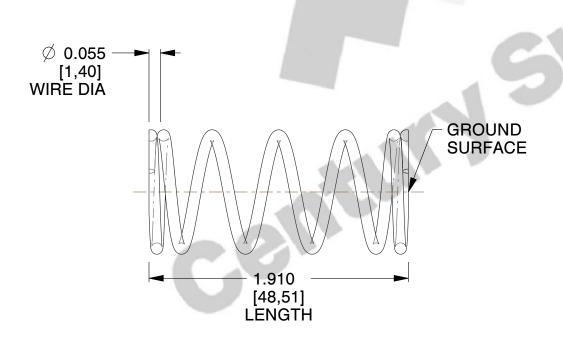

## **NOTES:**

1. Material : Music Wire 2. Finish : Glod Irridite

3. Ends: Closed and Ground

4. Total Coils: 6.380

Sugg. Max. Deflection: 0.750 (in)
 Sugg. Max. Load: 14.000 (lbs)

7. All Drawing Dimensions are in Inches [mm]

SCALE

2.162

COMPONENT SPRINGS

71745

COMPRESSION SPRINGS

SPRINGS

UNIT

INCH [mm]